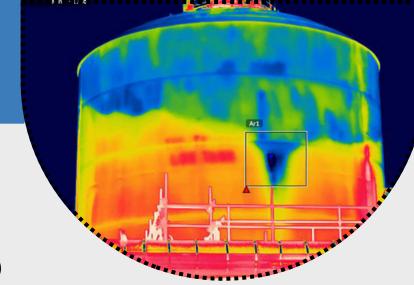

#### **NDT**

- Ultrasonic Testing (UT)
- Ultrasonic Thickness Gauging (UTG)
- Time-of-flight diffraction ultrasonics (TOFD)
- Phased array ultrasonic testing (PAUT)
- Magnetic Particle Testing (MT)
- Liquid Penetrant Testing (PT)
- IR/ Thermography Inspection (Electrical / Mechanical)
- Magnetic Flux Leakage (MFL)
- Eddy Current Testing (ET)
- Remote Filed Eddy Current Testing (RFET)
- Internal Rotary Inspection System (IRIS)
- Alternate Current Field Measurement (ACFM)
- Advanced Ultrasonic Backscatter Technique (AUBT)
- Acoustic emission testing (AET)
- Positive Material Identification (PMI)