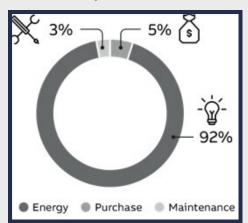

#### Improving Energy Efficiency Using VFD's

Main elements of life cycle costs for a • mechanically controlled pumping system •

92% of lifecycle cost is contributed by energy losses.

Use the right VFD's for your systems to improve energy efficiency of your system.