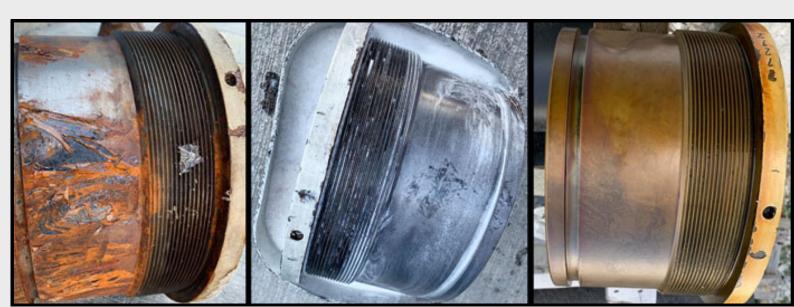

### PRESERVATION SERVICES

### With Traditional Preservation Corrosion still Happens.

| TECHNOLOGIES                                    | APPLICATIONS            | PRODUCTS              |
|-------------------------------------------------|-------------------------|-----------------------|
| Advanced VCI<br>(Volatile Corrosion Inhibitors) | Production Units        | Internal Preservation |
| Special Coatings                                | Modular                 | External preservation |
| Film Forming                                    | Supply & Support vessel | Anti Corrosive Paints |
| Restoration                                     | Tanker                  | Restoration           |
|                                                 | Shipyard                | Degreaser             |
|                                                 | Warehouse               | Machining Solutions   |