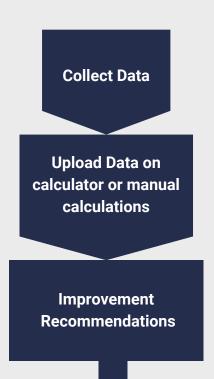

### CHILLER & COOLING TOWER SERVICES & PARTS SUPPLIES

#### Services we offer are

- Cooling Tower repairs
- Pump, Motor & panel Maintenance
- Chiller & Cooling Tower Assessment
- · Water & Air Balancing

### Improving Energy Efficiency of Chiller Plants



- HVAC systems consume around 70% of a base building's energy usage
- 25-35% of energy is consumed by Chillers producing chilled water for air conditioning.
- Energy Audits of Chillers and cooling towers help to understand the current conditions of the plant, make improvements and reduce energy losses thut reducing the carbon footprint and achieving high performance

#### How to improve energy through energy audits

- · Assess Current situation of your plant
- Implement Energy Savings Measures
- Monitor & Maintain Your Chiller Plant





#### ENGINEERING SERVICES



- Finite Element Analysis (FEA)
- API 579 Fitness for Service (FFS)Analysis
- · Computational Fluid Dynamics(CFD) Modeling
- Thermal Comfort Analysis
- Thermal Energy Storage Tank (TES)
- Cooling Tower / Chiller Yard CFD study
- Transformer /generator room Ventilation CFD Study
- Wind Impact CFD study
- Smoke/Fire Modeling
- Evacuation Modeling
- Design Verification
- Pipe Stress Analysis & Support Design
- Surge Analysis
- Seismic Analysis
- Structural Stress Analysis
- Stack Effect Study
- Hydraulic Analysis
- Vibration Analysis



#### **NDT**

- Ultrasonic Testing (UT)
- Ultrasonic Thickness Gauging (UTG)
- Time-of-flight diffraction ultrasonics (TOFD)
- Phased array ultrasonic testing (PAUT)
- Magnetic Particle Testing (MT)
- Liquid Penetrant Testing (PT