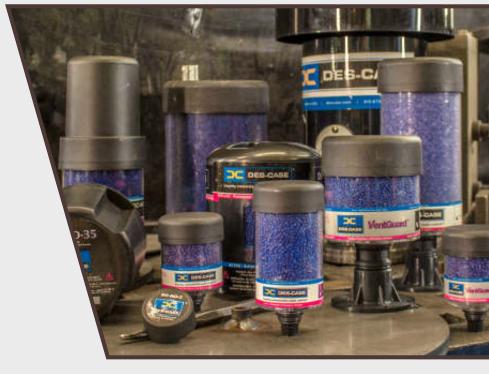

### LUBRICATION MANAGEMENT- PRODUCTS

#### **DESCASE** LUBRICATION SOLUTIONS AT VARIOUS STAGES

**DES-CASE** 

#### **BREATHERS**

COLORASSIST™ High-Capacity Breather Standard Series Desiccant Breathers

<sup>'</sup> Extended® Series Desiccant Breathers VentGuard™ Desiccant Series Breathers

ACM / ACL Breathers

KL Breathers

**TDB Series Breathers** 

HydroGuard® Breathers

**Extreme Duty Breather** 

Rebuildable Steel Breathers

Non-Desiccant Breathers

**Connected Breathers** 