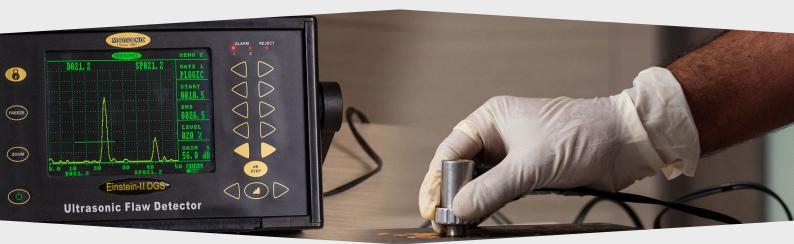

#### **NDT**

- Ultrasonic Testing (UT)
- Ultrasonic Thickness Gauging (UTG)
- Time-of-flight diffraction ultrasonics (TOFD)
- Phased array ultrasonic testing (PAUT)
- Magnetic Particle Testing (MT)
- Liquid Penetrant Testing (PT)
- IR/ Thermography Inspection (Electrical / Mechanical)
- Magnetic Flux Leakage (MFL)
- Eddy Current Testing (ET)
- Remote Filed Eddy Current Testing (RFET)
- Internal Rotary Inspection System (IRIS)
- Alternate Current Field Measurement (ACFM)
- Advanced Ultrasonic Backscatter Technique (AUBT)
- Acoustic emission testing (AET)
- Positive Material Identification (PMI)