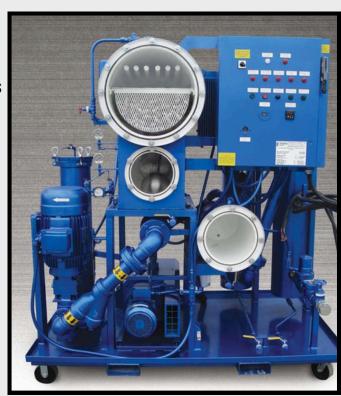

### LUBRICATION MANAGEMENT- PRODUCTS

#### **OIL FILTRATION SYSTEMS (OFS)**

- Vacuum Dehydration Oil Purification Systems
- Varnish Removal Systems
- High Flow Filter Skids
- Bearing Lube Oil Systems
- Filters
- Handheld Systems